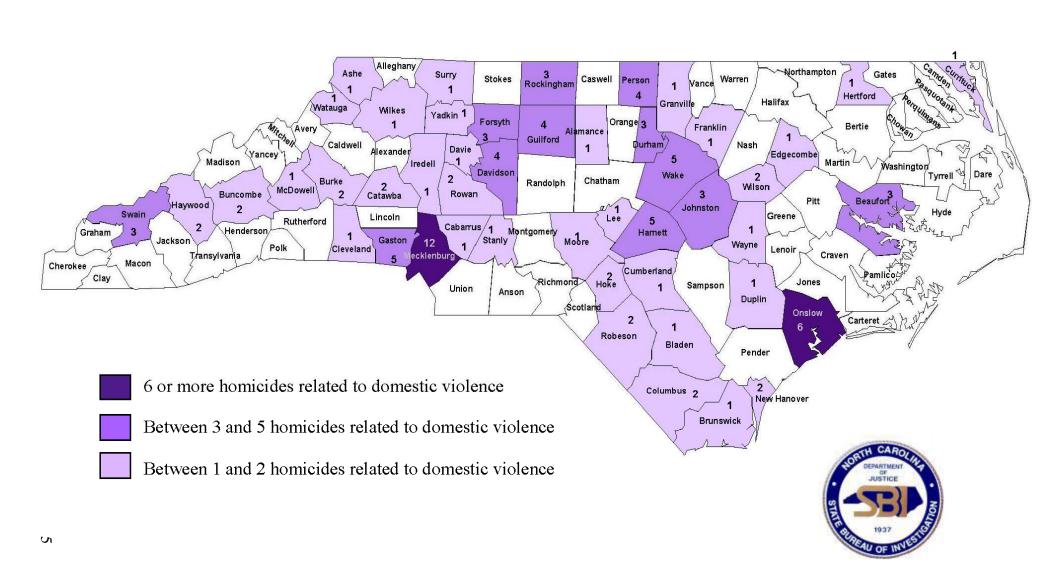

# Domestic Violence Homicides by County Committed between January 1<sup>st</sup> through December 31<sup>st</sup>, 2010

# Number of Domestic Violence Related Homicides by County 2008 - 2010

| County     | 2008 | 2009 | 2010 |
|------------|------|------|------|
| Alamance   | 3    | 3    | 1    |
| Alexander  | 3    | 0    | 0    |
| Ashe       | 0    | 0    | 1    |
| Anson      | 1    | 1    | 0    |
| Beaufort   | 0    | 0    | 3    |
| Bladen     | 0    | 2    | 1    |
| Brunswick  | 0    | 0    | 1    |
| Buncombe   | 3    | 3    | 2    |
| Burke      | 3    | 0    | 2    |
| Cabarrus   | 4    | 1    | 1    |
| Caldwell   | 4    | 3    | 0    |
| Caswell    | 1    | 0    | 0    |
| Catawba    | 3    | 1    | 2    |
| Cleveland  | 2    | 1    | 1    |
| Columbus   | 1    | 1    | 2    |
| Craven     | 3    | 2    | 0    |
| Cumberland | 4    | 1    | 1    |
| Currituck  | 0    | 0    | 1    |
| Davie      | 2    | 0    | 1    |
| Davidson   | 1    | 0    | 4    |
| Duplin     | 0    | 0    | 1    |
| Durham     | 4    | 4    | 3    |
| Edgecombe  | 5    | 2    | 1    |
| Forsyth    | 7    | 3    | 3    |
| Franklin   | 0    | 3    | 1    |
| Gaston     | 3    | 2    | 5    |
| Gates      | 0    | 1    | 0    |
| Granville  | 0    | 0    | 1    |
| Guilford   | 8    | 3    | 4    |
| Halifax    | 2    | 1    | 0    |
| Harnett    | 0    | 2    | 5    |
| Haywood    | 0    | 0    | 2    |
| Hertford   | 0    | 0    | 1    |
| Hoke       | 3    | 0    | 2    |
| Iredell    | 1    | 2    | 1    |
| Johnston   | 1    | 0    | 3    |
| Lee        | 1    | 0    | 1    |

| County      | 2008             | 2009 | 2010 |
|-------------|------------------|------|------|
| Martin      | 0                | 1    | 0    |
| McDowell    | 3                | 1    | 1    |
| Mecklenburg | 15               | 8    | 12   |
| Montgomery  | 2                | 0    | 0    |
| Moore       | 1                | 3    | 1    |
| Nash        | 1                | 0    | 0    |
| New Hanover | 2                | 2    | 2    |
| Onslow      | 2                | 3    | 6    |
| Pamlico     | 1                | 0    | 0    |
| Person      | 0                | 2    | 4    |
| Pitt        | 6                | 2    | 0    |
| Randolph    | 3                | 3    | 0    |
| Richmond    | 3                | 1    | 0    |
| Robeson     | 5                | 5    | 2    |
| Rockingham  | 0                | 0    | 3    |
| Rowan       | 0                | 3    | 2    |
| Sampson     | 0                | 5    | 0    |
| Scotland    | 0                | 3    | 0    |
| Stanly      | 0                | 2    | 1    |
| Stokes      | 0                | 1    | 0    |
| Surry       | 2                | 1    | 1    |
| Swain       | 0                | 0    | 3    |
| Union       | 6                | 1    | 0    |
| Vance       | 1                | 1    | 0    |
| Wake        | 6                | 5    | 5    |
| Warren      | 1                | 0    | 0    |
| Watauga     | 0                | 1    | 1    |
| Wayne       | 2                | 0    | 1    |
| Wilson      | 0                | 2    | 2    |
| Wilkes      | 2                | 0    | 1    |
| Yadkin      | 0                | 1    | 1    |
| Total       | 137 <sup>1</sup> | 99²  | 107  |

Note: Counties not listed have had no domestic violence homicides for the past 3 years.

<sup>&</sup>lt;sup>1</sup> 131 domestic violence homicides were reported in the initial report. Since that report, subsequent investigations have uncovered additional domestic violence homicides.
<sup>2</sup> 98 domestic violence homicides were reported in the 2009 report. Since that report, subsequent investigations have