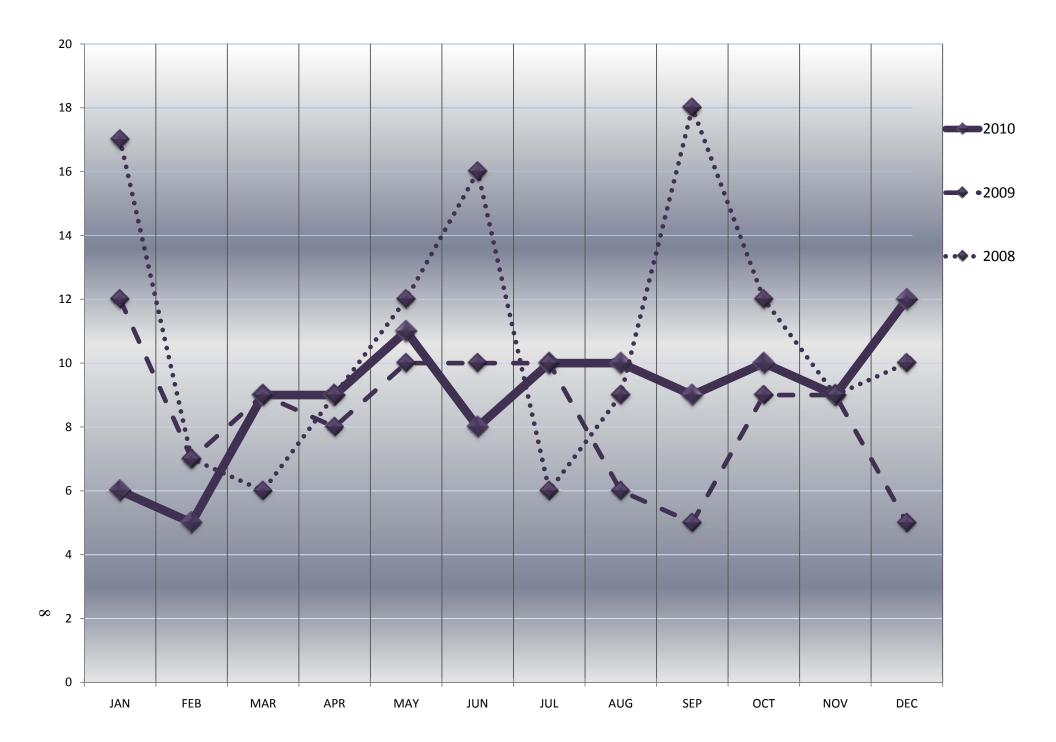

| 0                | 1    | 1    |
| Wayne       | 2                | 0    | 1    |
| Wilson      | 0                | 2    | 2    |
| Wilkes      | 2                | 0    | 1    |
| Yadkin      | 0                | 1    | 1    |
| Total       | 137 <sup>1</sup> | 99²  | 107  |

Note: Counties not listed have had no domestic violence homicides for the past 3 years.

<sup>&</sup>lt;sup>1</sup> 131 domestic violence homicides were reported in the initial report. Since that report, subsequent investigations have uncovered additional domestic violence homicides.
<sup>2</sup> 98 domestic violence homicides were reported in the 2009 report. Since that report, subsequent investigations have

uncovered additional domestic violence homicides.

# Domestic Violence Homicides by Month (2008 - 2010)



### Number of DV Homicides per County Compared to Population - 2010



<sup>\*</sup>Population data gathered from the N.C. Office of State Budget and Management, 2009 Certified County Population Estimates

### **APPENDIX**

| DOMESTIC VIOLENCE RELATED HOMICIDE REPORT FORM               | 11  |
|--------------------------------------------------------------|-----|
| ANNUAL HATE CRIME AND DOMESTIC VIOLENCE HOMICIDE REPORT FORM | .12 |
| DOMESTIC VIOLENCE HOMICIDE DATA BY AGENCY                    | 13  |

### Domestic Violence Related Homicide Report

#### INSTRUCTIONS

Pursuant to NC Gen. Stat. § 114-2.7, complete this form for homicides in your jurisdiction where there is a personal relationship as defined in NC Gen. Stat. § 50B-1(b) between the victim and the offender. This form should