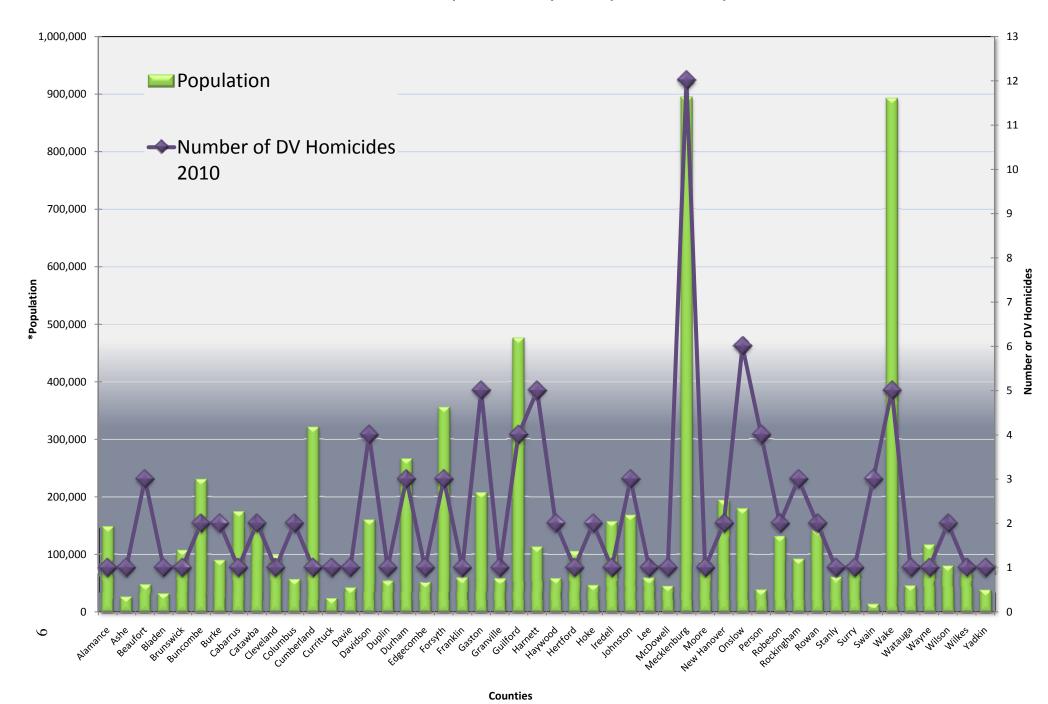

### Number of DV Homicides per County Compared to Population - 2010

<sup>\*</sup>Population data gathered from the N.C. Office of State Budget and Management, 2009 Certified County Population Estimates